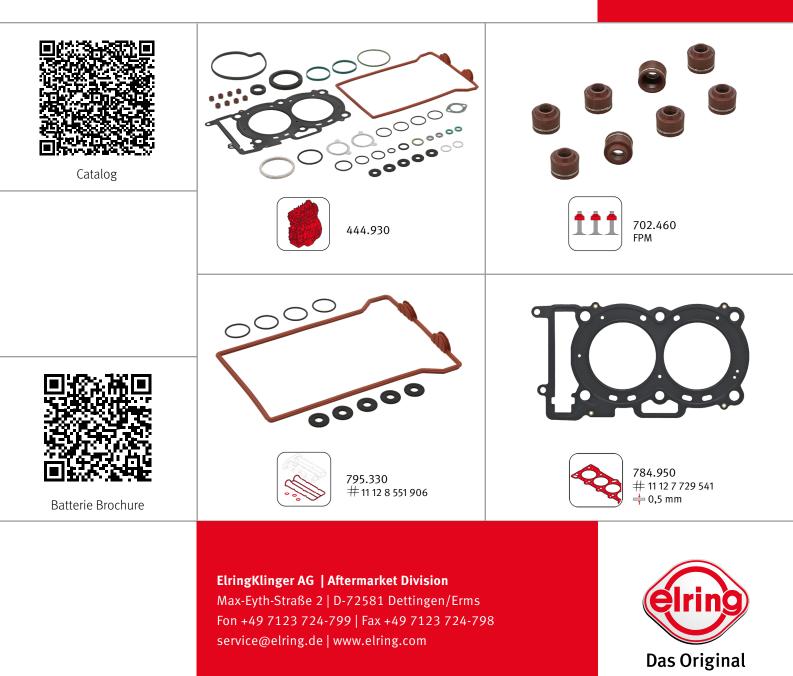

The engine is only used to maintain the charge level of the battery and only charges it up to the charge level when activated. Whether the engine is operated at all or the speed of the engine depends on the charge level of the battery and the driving speed. The same engine has also been installed in a more powerful version in the C 650 GT and C 600 Sport scooters since 2012. In addition to spare parts for e-mobility in the i3, Elring also offers an extensive product range for the water-cooled two-cylinder in-line engine.