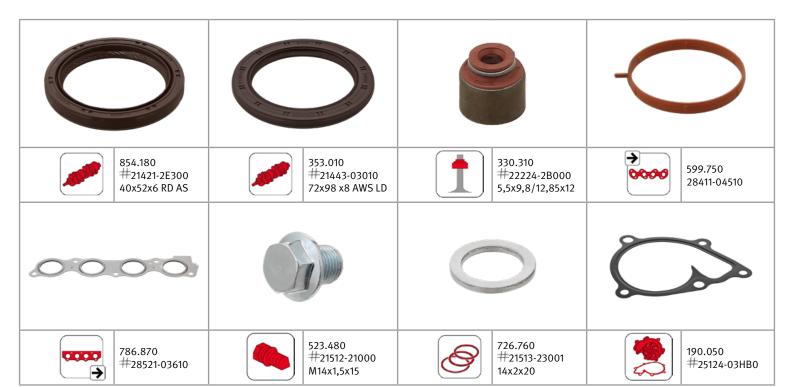

## Gaskets and Gasket sets suitable for

## Hyundai | Kia

The Hyundai G4LE is a 1.6-litre, 16-valve engine that has been produced in South Korea since 2016. It is used in hybrid versions of popular models such as the Hyundai Ioniq, Kia Niro and Hyundai Kona. The engine is available in two versions: as a hybrid with a 1.56 kWh battery and as a plug-in hybrid with an 8.9 or 12.9 kWh battery. The G4LE engine features direct injection, an Atkinson cycle design and dual CVVT technology. It delivers 105 hp (139 hp with electric component) and 148 Nm (265 Nm with electric component).