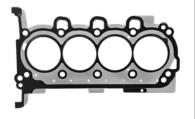

## Hyundai | Kia

The Hyundai G4LE is a 1.6-litre, 16-valve engine that has been produced in South Korea since 2016. It is used in hybrid versions of popular models such as the Hyundai Ioniq, Kia Niro and Hyundai Kona. The engine is available in two versions: as a hybrid with a 1.56 kWh battery and as a plug-in hybrid with an 8.9 or 12.9 kWh battery. The G4LE engine features direct injection, an Atkinson cycle design and dual CVVT technology. It delivers 105 hp (139 hp with electric component) and 148 Nm (265 Nm with electric component).