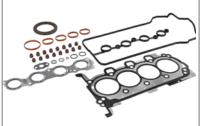

## Hyundai | Kia

The Hyundai G4LE is a 1.6-litre, 16-valve engine that has been produced in South Korea since 2016. It is used in hybrid versions of popular models such as the Hyundai Ioniq, Kia Niro and Hyundai Kona. The engine is available in two versions: as a hybrid with a 1.56 kWh battery and as a plug-in hybrid with an 8.9 or 12.9 kWh battery. The G4LE engine features direct injection, an Atkinson cycle design and dual CVVT technology. It delivers 105 hp (139 hp with electric component) and 148 Nm (265 Nm with electric component).