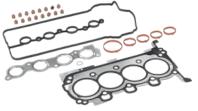

## Hyundai | Kia

The Hyundai G4LE is a 1.6-litre, 16-valve engine that has been produced in South Korea since 2016. It is used in hybrid versions of popular models such as the Hyundai Ioniq, Kia Niro and Hyundai Kona. The engine is available in two versions: as a hybrid with a 1.56 kWh battery and as a plug-in hybrid with an 8.9 or 12.9 kWh battery. The G4LE engine features direct injection, an Atkinson cycle design and dual CVVT technology. It delivers 105 hp (139 hp with electric component) and 148 Nm (265 Nm with electric component).