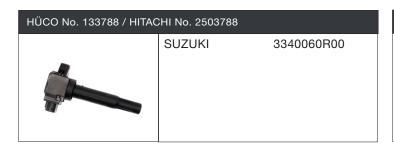

# **News June 2025**





### **Ignition coil**

| HÜCO No. 133786 / HITACHI No. 2503786 |         |            |
|---------------------------------------|---------|------------|
|                                       | DACIA   | 224330360R |
|                                       | RENAULT | 224330360R |
|                                       | DACIA   | 2244800Q0H |
|                                       | RENAULT | 2244800Q0H |
|                                       |         |            |







| HÜCO No. 133790 / HITACHI No. 2503790 |        |          |
|---------------------------------------|--------|----------|
|                                       | FIAT   | 55267998 |
|                                       | JEEP   | 55267998 |
|                                       | LANCIA | 55267998 |
|                                       |        |          |
|                                       |        |          |
|                                       |        |          |



| HÜCO No. 133792 / HITACHI No. 2503792 |         |            |
|---------------------------------------|---------|------------|
|                                       | NISSAN  | 2243300QAA |
|                                       | DACIA   | 224332734R |
|