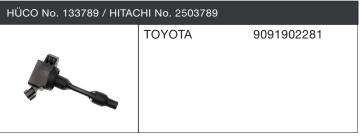

# **News June 2025**





### **Ignition coil**

| HÜCO No. 133786 / HITACHI No. 2503786 |         |            |
|---------------------------------------|---------|------------|
|                                       | DACIA   | 224330360R |
|                                       | RENAULT | 224330360R |
|                                       | DACIA   | 2244800Q0H |
|                                       | RENAULT | 2244800Q0H |
|                                       |         |            |







| HÜCO No. 133790 / HITACHI No. 2503790 |        |          |
|---------------------------------------|--------|----------|
|                                       | FIAT   | 55267998 |
|                                       | JEEP   | 55267998 |
|                                       | LANCIA | 55267998 |
|                                       |        |          |
|                                       |        |          |
|                                       |        |          |



| HÜCO No. 133792 / HITACHI No. 2503792 |         |            |
|---------------------------------------|---------|------------|
|                                       | NISSAN  | 2243300QAA |
|                                       | DACIA   | 224332734R |
|