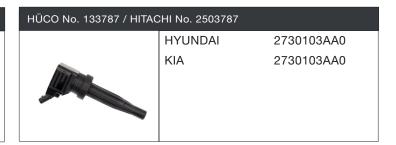

# **News June 2025**





### **Ignition coil**

| HÜCO No. 133786 / HITACHI No. 2503786 |         |            |
|---------------------------------------|---------|------------|
|                                       | DACIA   | 224330360R |
|                                       | RENAULT | 224330360R |
|                                       | DACIA   | 2244800Q0H |
|                                       | RENAULT | 2244800Q0H |
|                                       |         |            |







| HÜCO No. 133790 / HITACHI No. 2503790 |        |          |
|---------------------------------------|--------|----------|
|                                       | FIAT   | 55267998 |
|                                       | JEEP   | 55267998 |
|                                       | LANCIA | 55267998 |
|                                       |        |          |
|                                       |        |          |
|                                       |        |          |



| HÜCO No. 133792 / HITACHI No. 2503792 |         |            |
|---------------------------------------|---------|------------|
|                                       | NISSAN  | 2243300QAA |
|                                       | DACIA   | 224332734R |
|