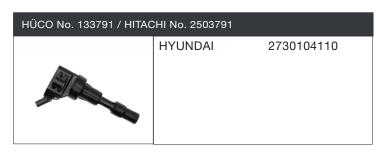

| DACIA   | 224330360R |
|                                       | RENAULT | 224330360R |
|                                       | DACIA   | 2244800Q0H |
|                                       | RENAULT | 2244800Q0H |
|                                       |         |            |







| HÜCO No. 133790 / HITACHI No. 2503790 |        |          |
|---------------------------------------|--------|----------|
|                                       | FIAT   | 55267998 |
|                                       | JEEP   | 55267998 |
|                                       | LANCIA | 55267998 |
|                                       |        |          |
|                                       |        |          |
|                                       |        |          |



| HÜCO No. 133792 / HITACHI No. 2503792 |         |            |
|---------------------------------------|---------|------------|
|                                       | NISSAN  | 2243300QAA |
|                                       | DACIA   | 224332734R |
|                                       | RENAULT | 224332734R |
| Share .                               |         |            |

## News June 2025





#### Regulator, passenger compartment fan

| HÜCO No. 132576 / HITACHI No. 2502576 |               |                |
|---------------------------------------|---------------|----------------|
| hara                                  | MERCEDES-BENZ | 2128702110     |
|                                       | MERCEDES-BENZ | A2128702110    |
|                                       |